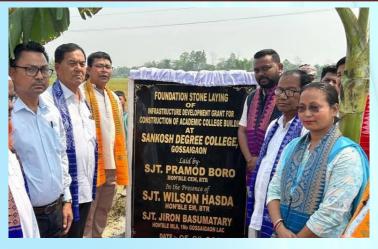

## **ABOUT THE COLLEGE**

Sankosh Degree College located at Telipara , Gossaigaon, approximately (2 km) away from Gossaigaon town and (1 km) away from Sub-Divisional office and judicial Court, adjacent to Assam Agriculture University, Telipara. The college is situated in a village adjacent to Gossaigaon Town with a calm and beautiful environment and a large playground. It was a dream for the local inhabitants to have a degree college in their area. Fulfilling their dream the college was established in the year 2024. Later, the college was affiliated to Bodoland University. At present the college possesses a group of extremely dedicated, experienced and professionally outstanding faculty members. We try to impart knowledge having relevance to character and personality building, discipline and co-existence, empowerment for standing on own foot and realities in practical life. We make tireless efforts to build up capacity of our students to become responsible citizens in the making of modern India.